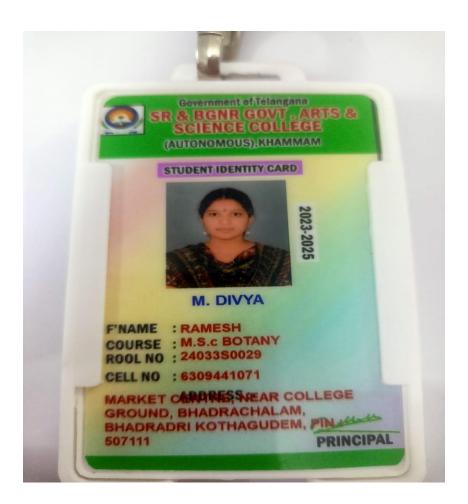

## Academic Year 2020-2023

| S.no | Student | Group | Cp get/Cucet | Category | Applied    | Remark |
|------|---------|-------|--------------|----------|------------|--------|
|      | Name    |       |              |          | college    |        |
| 1    | M.Divya | BZC   | Cp get       | St       | SRBGNR     | Joined |
|      |         |       |              |          | college    |        |
|      |         |       |              |          | Kothagudem |        |