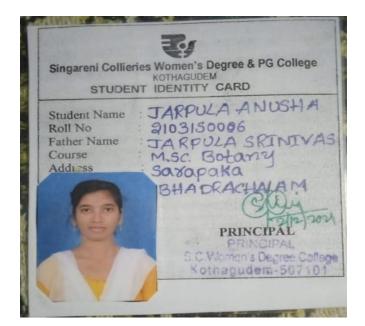

#### Academic Year 2017-2020

| S.no | Student Name | Group | Cpget  | Category | Applied college     | Remark |
|------|--------------|-------|--------|----------|---------------------|--------|
|      |              |       | /Cucet |          |                     |        |
| 1    | J.Anusha     | BZC   | Cp get | St       | Singareni colleries | Joined |
|      |              |       |        |          | womens college      |        |
| 2    | D.Suhasini   | BZC   | Cp get | St       | SR&BGNR             | Joined |
|      |              |       |        |          | College Khammam     |        |
| 3    | A.Vineetha   | BZC   | Cp get | St       | Kakatiya university | Joined |
|      |              |       |        |          |                     |        |