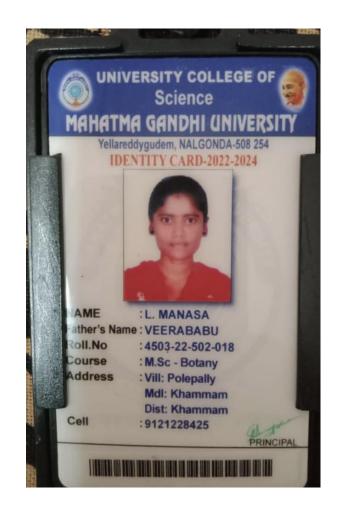

| S. | Student Name | Group | Cp get/Cucet | Category | Applied    | Remark |  |  |  |
|----|--------------|-------|--------------|----------|------------|--------|--|--|--|
| no |              |       |              |          | college    |        |  |  |  |
| 1  | P.Annamma    | BZC   | Cp get       | St (K)   | Kakatiya   | Joined |  |  |  |
|    |              |       |              |          | university |        |  |  |  |
| 2  | L.Manasa     | BZC   | Cp get       | St       | Mahatma    | Joined |  |  |  |
|    |              |       |              |          | Gandhi     |        |  |  |  |
|    |              |       |              |          | university |        |  |  |  |