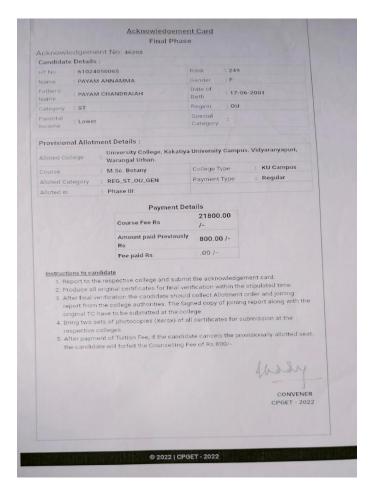

| S. | Student Name | Group | Cp get/Cucet | Category | Applied    | Remark |  |  |  |
|----|--------------|-------|--------------|----------|------------|--------|--|--|--|
| no |              |       |              |          | college    |        |  |  |  |
| 1  | P.Annamma    | BZC   | Cp get       | St (K)   | Kakatiya   | Joined |  |  |  |
|    |              |       |              |          | university |        |  |  |  |
| 2  | L.Manasa     | BZC   | Cp get       | St       | Mahatma    | Joined |  |  |  |
|    |              |       |              |          | Gandhi     |        |  |  |  |
|    |              |       |              |          | university |        |  |  |  |